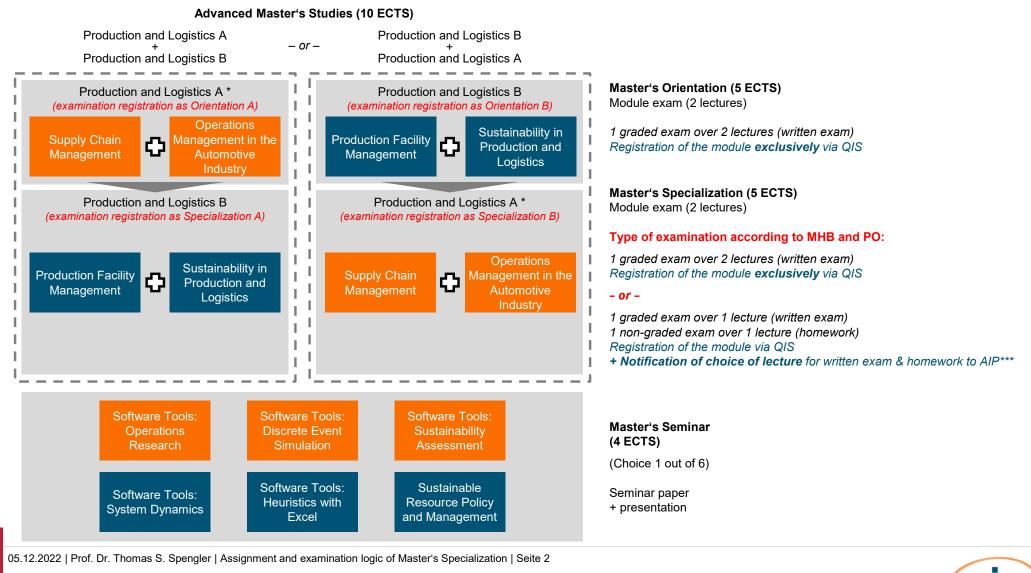

## **Assignment logic of Master's Studies in Production and Logistics**

WT \*\* ST \*\*

Technische

Universität Braunschweig

\* The courses of the combination "Production and Logistics A" are offered in English only.

- \*\* Cycle of the lectures/seminars; Graded exams are generally offered each semester.
- \*\*\* For more information on the examination logic and registration, please visit https://www.tu-braunschweig.de/aip/pl/lehre/pruefungen