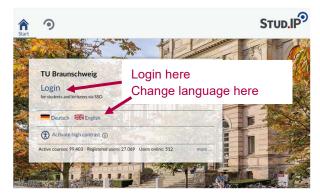

Another important source of information is <u>Stud.IP.</u> After logging in with your user ID (= y-Nummer), you can find additional information on your degree programme.

Please register in your study group as soon as possible. To do this, please enter "Studiengang Solar System Physics" in the search field in Stud.IP.